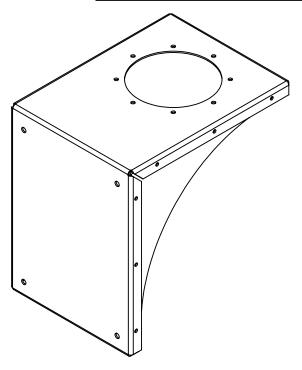

## **CAR-MON MOUNTING PLATFORM**

Model WX-WB Wall Platform is used with: Series WXS Welding Exhaust Arms, CMW Exhaust Fans

Note: Factory reserves the right to change dimensional data without notice.

| Quantity | Model | Α       | В   | С       |
|----------|-------|---------|-----|---------|
|          | WX-WB | 18 1/2" | 14" | 18 3/4" |
|          |       |         |     |         |
|          |       |         |     |         |
|          |       |         |     |         |

Car-Mon platforms are constructed of 12 gauge high strength steel construction. Platforms have a black powder coat finish. Platforms are compatible with other Car-Mon accessories. Platforms are available in custom configurations. Consult factory for details.