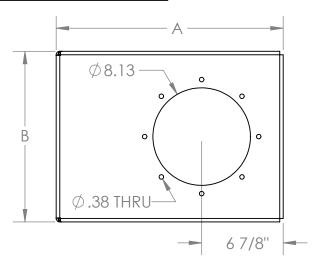

## **CAR-MON MOUNTING PLATFORM**

Model WX-WB Wall Platform is used with: Series WXS Welding Exhaust Arms, CMW Exhaust Fans

Note: Factory reserves the right to change dimensional data without notice.

| Quantity | Model | Α       | В   | С       |
|----------|-------|---------|-----|---------|
|          | WX-WB | 18 1/2" | 14" | 18 3/4" |
|          |       |         |     |         |
|          |       |         |     |         |
|          |       |         |     |         |