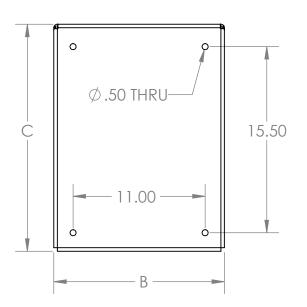

## **CAR-MON MOUNTING PLATFORM**

Model WX-WB Wall Platform is used with: Series WXS Welding Exhaust Arms, CMW Exhaust Fans

Note: Factory reserves the right to change dimensional data without notice.

| Quantity | Model | Α       | В   | С       |
|----------|-------|---------|-----|---------|
|          | WX-WB | 18 1/2" | 14" | 18 3/4" |
|          |       |         |     |         |
|          |       |         |     |         |
|          |       |         |     |         |