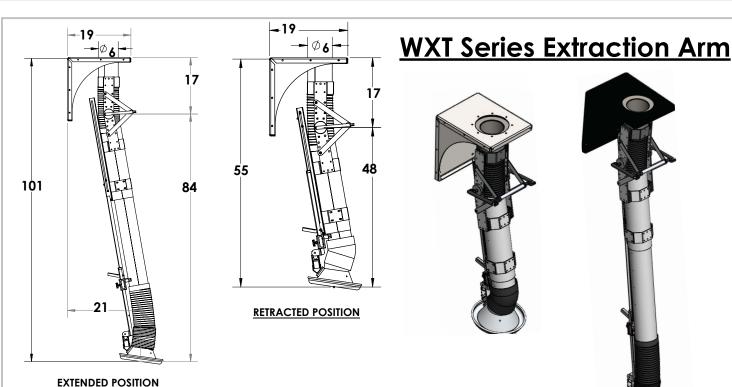

Series WXT telescoping fume extraction positioning arm is constructed of aircraft grade aluminum duct & pivot joints. The arm rotates on a bearing assembly comprised of a non-metallic, lubristic synthetic material. Arms are designed for ceiling or wall mounting to provide source capture for fume removal applications.