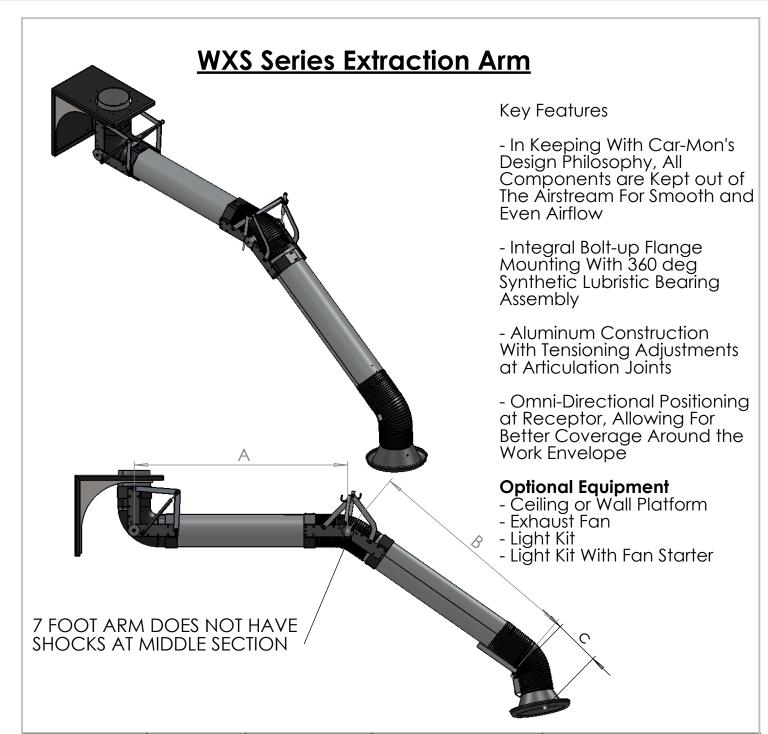

| Quantity |    | Model   | Platform |         | Dimensions |     |     |         |
|----------|----|---------|----------|---------|------------|-----|-----|---------|
| 6"       | 8" | Model   | Wall     | Ceiling | Α          | В   | С   | COMMENT |
|          |    | WXS-070 |          |         | 35"        | 34" | 12" |         |
|          |    | WXS-100 |          |         | 53"        | 52" | 12" |         |
|          |    |         |          |         |            |     |     |         |

Series WXS fume extraction positioning arm is constructed of tubular sections joined by unobstructed flex hose connections. The arm rotates on a bearing assembly comprised of a non-metallic, lubristic synthetic material. Arms are designed for ceiling or wall mounting to provide source capture for fume removal applications. Available in standard diameters of 6" and 8". The WXS-070 capable of 7' extension and the WXS-100 capable of 10' extension. All arms feature 180 degrees when wall mounted, 360 degrees rotation when ceiling mounted.