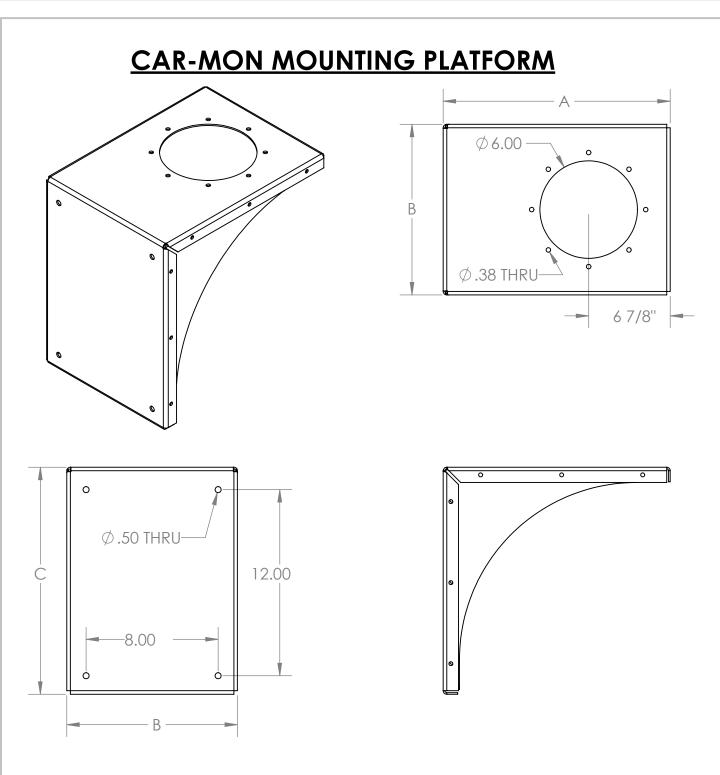

## Model WXL-WB Wall Platform is used with: Series WXL Welding Exhaust Arms, CMW/DXi Exhaust Fans

Note: Factory reserves the right to change dimensional data without notice.

| Quantity | Model  | А       | В       | С         | Car-Mon platforms are constructed of 12 gauge<br>high strength steel construction. Platforms have<br>a black powder coat finish. Platforms are<br>compatible with other Car-Mon accessories.<br>Platforms are available in custom configurations.<br>Consult factory for details. |
|----------|--------|---------|---------|-----------|-----------------------------------------------------------------------------------------------------------------------------------------------------------------------------------------------------------------------------------------------------------------------------------|
|          | WXL-WB | 14 5/8" | 10 3/4" | 14 11/16" |                                                                                                                                                                                                                                                                                   |
|          |        |         |         |           |                                                                                                                                                                                                                                                                                   |
|          |        |         |         |           |                                                                                                                                                                                                                                                                                   |
|          |        |         |         |           |                                                                                                                                                                                                                                                                                   |