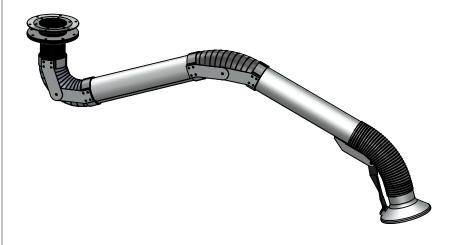

## **WXL Series Extraction Arm**

**Key Features** 

- Integral Bolt-up Flange Mounting With 360 deg Synthetic Lubristic Bearing Assembly
- Self Supporting Tubular Aircraft Aluminum
  Construction With Tensioning Adjustments at Articulation Joints
- Omni-Directional Positioning Flex Section With Collection Hood
- WXL Available as an Inverted Table Mount or as a Hanging Mount (Please Review Design and Check AppropriateBox Below)

Series WXL fume extraction positioning arm is constructed of tubular sections joined by unobstructed flex hose connections. The arm rotates on a bearing assembly comprised of a non-metallic, lubristic synthetic material. Arms are designed for ceiling or wall mounting to provide source capture for fume removal applications. Available in standard diameters of 3" and 4". The WXL-030 capable of 3' extension, the WXL-050 capable of 5' horizontal extension, and the WXL-070 capable of 7' extension. All arms feature 180 degrees when wall mounted, 360 degrees rotation when ceiling mounted.