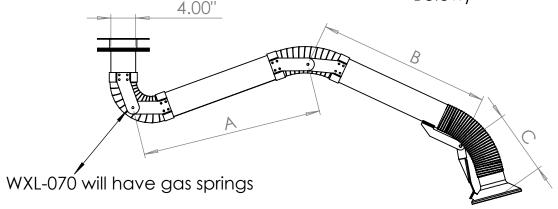

| Quantity |     | Model   | Platform |         | Dimensions |     |     | Mounting Orientation |                  |
|----------|-----|---------|----------|---------|------------|-----|-----|----------------------|------------------|
| 3"       | 4'' | Model   | Wall     | Ceiling | Α          | В   | С   | Inverted<br>Mount    | Hanging<br>Mount |
|          |     | WXL-030 |          |         | 12"        | 12" | 12" |                      |                  |
|          |     | WXL-050 |          |         | 24"        | 18" | 18" |                      |                  |
|          |     | WXL-070 |          |         | 34"        | 32" | 18" |                      |                  |

Series WXL fume extraction positioning arm is constructed of tubular sections joined by unobstructed flex hose connections. The arm rotates on a bearing assembly comprised of a non-metallic, lubristic synthetic material. Arms are designed for ceiling or wall mounting to provide source capture for fume removal applications. Available in standard diameters of 3" and 4". The WXL-030 capable of 3' extension, the WXL-050 capable of 5' horizontal extension, and the WXL-070 capable of 7' extension. All arms feature 180 degrees when wall mounted, 360 degrees rotation when ceiling mounted.