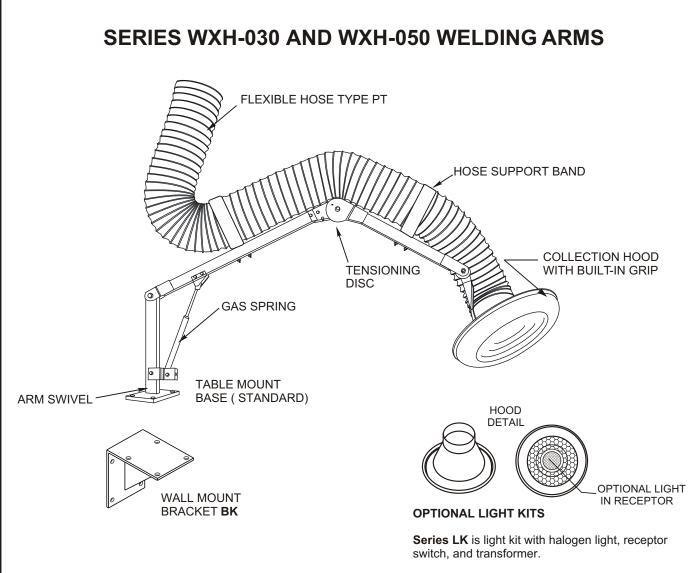

The welding exhaust arm shall be constructed of 1-1/2 x 1-1/2 extruded aluminum two section support arm with gas cylinder counterbalance and tensioning disks, aluminum collection hood with built-in grip, and base for table mount or wall mount as specified. Internal support members, pivot joints or adjustments are not acceptable. Arm to be assembled and pre-tuned at factory for ease of installation and function. Welding arm assembly shall have a flexible hose diameter as specified and a maximum reach of 3 feet or 5 feet as specified. Welding arm assembly shall be Series WXH with collection hood and Weldproof hose as manufactured by Car-Mon Products, inc. Elgin, Illinois 60123.