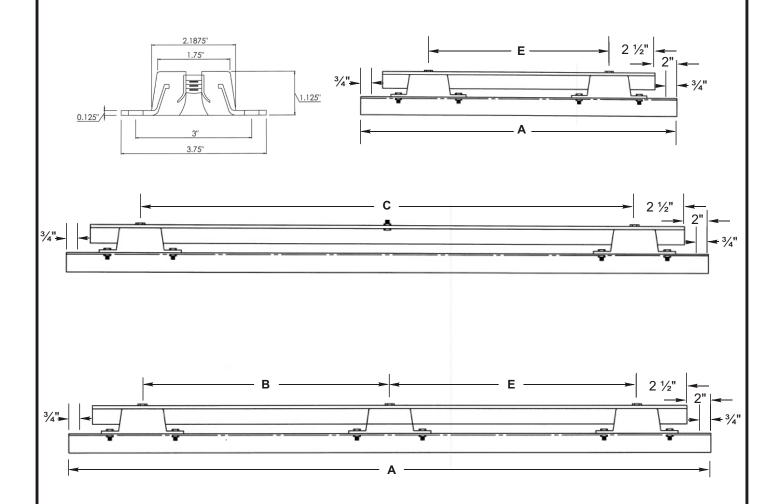

## NOTE: VIBRATION RAILS ARE ALSO AVAILABLE FOR CMSL AND CMD SERIES FANS

| Qty. | Fan Size | Dimensions |        |        |      | No. of Pads |
|------|----------|------------|--------|--------|------|-------------|
|      |          | Α          | В      | С      | E    | Per Rail    |
|      | CMB-8    | 27 ½       |        |        | 10 ¾ | 2           |
|      | CMB-10   | 27 ½       |        |        | 10 ¾ | 2           |
|      | CMB-14   | 32 3/8     |        | 23 3/8 |      | 2           |
|      | CMB-20   | 33 3/8     |        | 24 3/8 |      | 2           |
|      | CMB-25   | 34 5/8     |        | 25 5/8 |      | 2           |
|      | CMB-30   | 40 1/4     | 17 1/4 |        | 14   | 3           |
|      | CMB-32   | 41 ½       | 19 1/8 |        | 14   | 3           |
|      | CMB-35   | 49 1/8     | 21 7/8 |        | 18   | 3           |
|      | CMB-40   | 52         | 25 3/8 |        | 18 ½ | 3           |
| ·    | CMB-50   | 59 ½       | 27 5/8 |        | 18 ½ | 3           |

## Notes:

Car-Mon Vibration Isolation Rails are designed for attachment to platform or roof. The exhaust fan mounts directly to the bolts of the isolator on the rails. One pair of isolation rails installed parallel to the direction of the fan shaft are required for each exhaust fan.

The vibration isolation rail alone is not suitable for suspension applications. See submittal sheet 13-F8 for Ceiling Suspension or Wall Mounting Platforms.

See submittal sheet 13-F6 for Car-Mon Vibration Isolator detail.