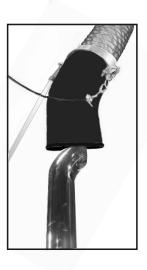

-PULL DOWN KNOB: Used to pull the adapter down from the storage position.

the retractor mechanism.

The positioning pole pull-down knob is inserted in the hole in the lifting ring on the EPDM adapter. The adapter is usually attached to the cable from the retractor or balancer. Pull the adapter assembly down far enough to fit over the exhaust pipe. After use, pull down the adapter enough to dis-engage the retraction of the retractor or balancer unit. Check operation instructions that were provided with

After pulling the hose assembly down, insert the positioning part of the pole into the hole on the lifting ring as shown on left, and position the adapter over the diesel stack as shown on right.