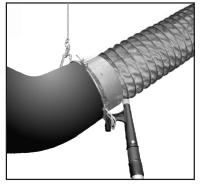

After pulling the hose assembly down, insert the positioning part of the pole into the hole on the lifting ring as shown on left, and position the adapter over the diesel stack as shown on right.