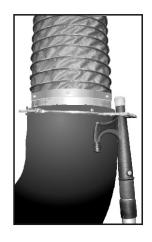

After pulling the hose assembly down, insert the positioning part of the pole into the hole on the lifting ring as shown on left, and position the adapter over the diesel stack as shown on right.