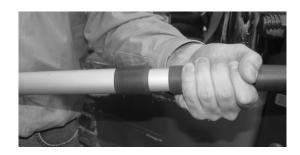

## **CAR-MON POSITIONING POLE**

The positioning pole is adjustable. To adjust the length, use the twist lock to unlock and lock the pole to the desired length.

POSITIONING KNOB: Used for positioning the adapter on to the exhaust pipe.

-PULL DOWN KNOB: Used to pull the adapter down from the storage position.

the retractor mechanism.

The positioning pole pull-down knob is inserted in the hole in the lifting ring on the EPDM adapter. The adapter is usually attached to the cable from the retractor or balancer. Pull the adapter assembly down far enough to fit over the exhaust pipe. After use, pull down the adapter enough to dis-engage the retraction of the retractor or balancer unit. Check operation instructions that were provided with