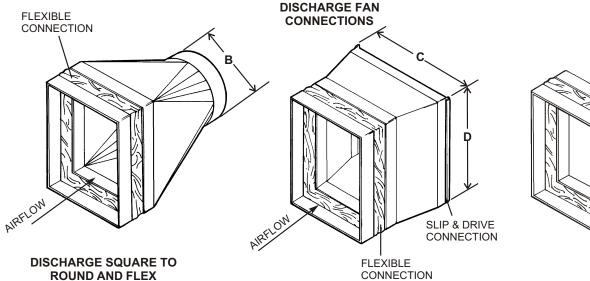

## **FAN INLET/DISCHARGE CONNECTIONS**

**DISCHARGE TAPER** 

AND FLEX CONNECTION

FLEXIBLE CONNECTION STANDARD DISCHARGE FLEX CONNECTION

| QUANTITY | FAN | STD.<br>INLET<br>FLEX<br>CONN. | DISCH.<br>FLEX | INLET<br>TAPER<br>CONN.<br>A | DISCHARGE FAN CONNECTIONS |   |   |
|----------|-----|--------------------------------|----------------|------------------------------|---------------------------|---|---|
|          |     |                                |                |                              | В                         | С | D |
|          |     |                                |                |                              |                           |   |   |
|          |     |                                |                |                              |                           |   |   |
|          |     |                                |                |                              |                           |   |   |
|          |     |                                |                |                              |                           |   |   |
|          |     |                                |                |                              |                           |   |   |
|          |     |                                |                |                              |                           |   |   |

Standard flexible material is neoprene coated fiberglass. Other material available at extra cost.

Standard overall length on transition connections is approximately 18"-24". Standard connections are approximately 9".

Refer to fan drawings for inlet and discharge dimensions.
Attach a copy of this form when ordering.

CONNECTION