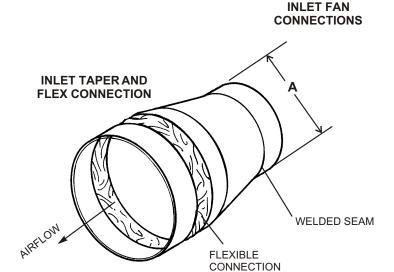

## **FAN INLET/DISCHARGE CONNECTIONS**

**DISCHARGE TAPER** 

AND FLEX CONNECTION

FLEXIBLE CONNECTION STANDARD DISCHARGE FLEX CONNECTION

| QUANTITY | FAN | STD.<br>INLET<br>FLEX<br>CONN. | DISCH.<br>FLEX | INLET<br>TAPER<br>CONN.<br>A | DISCHARGE FAN CONNECTIONS |   |   |
|----------|-----|--------------------------------|----------------|------------------------------|---------------------------|---|---|
|          |     |                                |                |                              | В                         | С | D |
|          |     |                                |                |                              |                           |   |   |
|          |     |                                |                |                              |                           |   |   |
|          |     |                                |                |                              |                           |   |   |
|          |     |                                |                |                              |                           |   |   |
|          |     |                                |                |                              |                           |   |   |
|          |     |                                |                |                              |                           |   |   |

Standard flexible material is neoprene coated fiberglass. Other material available at extra cost.

Standard overall length on transition connections is approximately 18"-24". Standard connections are approximately 9".

Refer to fan drawings for inlet and discharge dimensions.
Attach a copy of this form when ordering.

CONNECTION