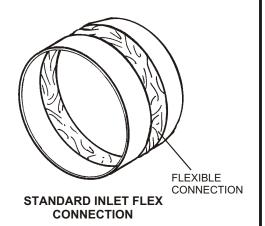

## **FAN INLET/DISCHARGE CONNECTIONS**

**DISCHARGE TAPER** 

AND FLEX CONNECTION

FLEXIBLE CONNECTION STANDARD DISCHARGE FLEX CONNECTION

| QUANTITY | FAN | STD.<br>INLET<br>FLEX<br>CONN. | DISCH.<br>FLEX | INLET<br>TAPER<br>CONN.<br>A | DISCHARGE FAN CONNECTIONS |   |   |
|----------|-----|--------------------------------|----------------|------------------------------|---------------------------|---|---|
|          |     |                                |                |                              | В                         | С | D |
|          |     |                                |                |                              |                           |   |   |
|          |     |                                |                |                              |                           |   |   |
|          |     |                                |                |                              |                           |   |   |
|          |     |                                |                |                              |                           |   |   |
|          |     |                                |                |                              |                           |   |   |
|          |     |                                |                |                              |                           |   |   |

Standard flexible material is neoprene coated fiberglass. Other material available at extra cost.

Standard overall length on transition connections is approximately 18"-24". Standard connections are approximately 9".