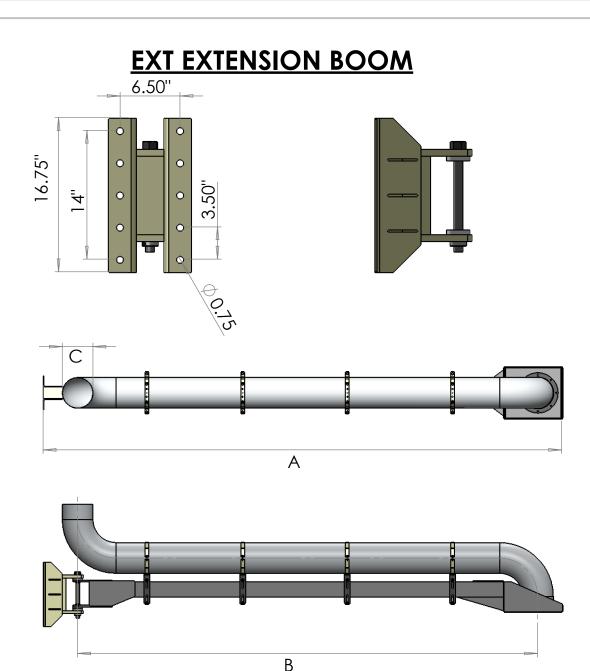

| Quantity | Model | Dimensions |   |   | Comments |
|----------|-------|------------|---|---|----------|
|          |       | Α          | В | С | Comments |
|          |       |            |   |   |          |
|          |       |            |   |   |          |

Series EXT extension boom is constructed of an aluminum body structure with galvanized or stainless steel ducting. The duct is secured by adjustable steel brackets and flange connected to the end of the boom. The wall mounting base is constructed of welded heavy gauge steel with load bearings and pivot shafting, to accommodate a variety of load requirements. The duct assembly shall consist of (2) elbows and a stainless duct swivel mounted inline with the boom pivot shafting. The standard available sizes are 6", 7", 8" & 10" diameters with common lengths available in 5', 8', 10' and 12'.