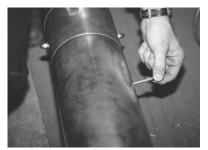

## **ASSEMBLY**

- 1. The diesel cane is shipped in 4 pieces, with hardware.
- 2. Lay all pieces flat on ground with piece #1 at top.
- 3. Attach duct piece #2 to piece # 1 using the nut and long bolt provided.
- 4. Piece # 3 is a support collar which goes between pieces 2 & 4 to give cane added support. Line up bolt holes with pieces 2 & 4

Line up holes in duct and secure with bolt and nut provided.

CAR-MON PRODUCTS, INC. 1225 Davis Road, Elgin, IL 60123 Phone (847) 695-9000 Web Site: www.car-mon.com e-mail: info@car-mon.com