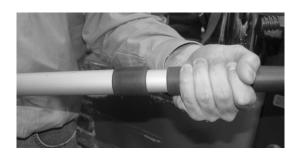

# **CAR-MON POSITIONING POLE**

The positioning pole is adjustable. To adjust the length, use the twist lock to unlock and lock the pole to the desired length.

POSITIONING KNOB: Used for positioning the adapter on to the exhaust pipe.

-PULL DOWN KNOB: Used to pull the adapter down from the storage position.

The positioning pole pull-down knob is inserted in the hole in the lifting ring on the EPDM adapter. The adapter is usually attached to the cable from the retractor or balancer. Pull the adapter assembly down far enough to fit over the exhaust pipe. After use, pull down the adapter enough to dis-engage the retraction of the retractor or balancer unit. Check operation instructions that were provided with the retractor mechanism.

After pulling the hose assembly down, insert the positioning part of the pole into the hole on the lifting ring as shown on left, and position the adapter over the diesel stack as shown on right.

CAR-MON PRODUCTS, INC. 1225 Davis Road, Elgin, IL 60123 Phone (847) 695-9000 Web Site: www.car-mon.com e-mail: info@car-mon.com