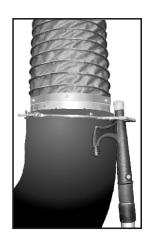

### **OPERATION INSTRUCTIONS**

# **CAR-MON POSITIONING POLE**

The positioning pole is adjustable. To adjust the length, use the twist lock to unlock and lock the pole to the desired length.

POSITIONING KNOB: Used for positioning the adapter on to the exhaust pipe.

-PULL DOWN KNOB: Used to pull the adapter down from the storage position.

The positioning pole pull-down knob is inserted in the hole in the lifting ring on the EPDM adapter. The adapter is usually attached to the cable from the retractor or balancer. Pull the adapter assembly down far enough to fit over the exhaust pipe. After use, pull down the adapter enough to dis-engage the retraction of the retractor or balancer unit. Check operation instructions that were provided with the retractor mechanism.

After pulling the hose assembly down, insert the positioning part of the pole into the hole on the lifting ring as shown on left, and position the adapter over the diesel stack as shown on right.

CAR-MON PRODUCTS, INC. 1225 Davis Road, Elgin, IL 60123 Phone (847) 695-9000 Web Site: www.car-mon.com e-mail: info@car-mon.com