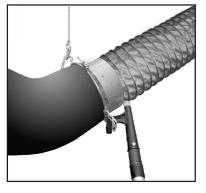

### **OPERATION INSTRUCTIONS**

# **CAR-MON POSITIONING POLE**

The positioning pole is adjustable. To adjust the length, use the twist lock to unlock and lock the pole to the desired length.

POSITIONING KNOB: Used for positioning the adapter on to the exhaust pipe.

-PULL DOWN KNOB: Used to pull the adapter down from the storage position.

The positioning pole pull-down knob is inserted in the hole in the lifting ring on the EPDM adapter. The adapter is usually attached to the cable from the retractor or balancer. Pull the adapter assembly down far enough to fit over the exhaust pipe. After use, pull down the adapter enough to dis-engage the retraction of the retractor or balancer unit. Check operation instructions that were provided with the retractor mechanism.

After pulling the hose assembly down, insert the positioning part of the pole into the hole on the lifting ring as shown on left, and position the adapter over the diesel stack as shown on right.

CAR-MON PRODUCTS, INC. 1225 Davis Road, Elgin, IL 60123 Phone (847) 695-9000 Web Site: www.car-mon.com e-mail: info@car-mon.com