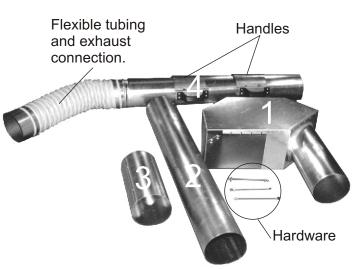

## **ASSEMBLY**

- 1. The diesel cane is shipped in 4 pieces, with hardware.
- 2. Lay all pieces flat on ground with piece #1 at top.
- 3. Attach duct piece #2 to piece # 1 using the nut and long bolt provided.
- 4. Piece # 3 is a support collar which goes between pieces 2 & 4 to give cane added support. Line up bolt holes with pieces 2 & 4

#### **OPERATION**

- Depending on the application, the flexible tubing and exhaust connection end may vary. The connection end may be attached to an exhaust adapter, coupler fitting, or wall box.
- Place aluminum capture hood over diesel stack. If stack is curved, the curve should face the back of the hood. CAUTION: VEHICLE SHOULD NOT BE RUNNING WHEN CONNECTION CANE TO EXHAUST STACK.
- Make sure exhaust fan is running, and the connection to the, adapter or other source is secure before starting the vehicle. After service, shut vehicle down while leaving the exhaust fan running. Let cane cool down with air from fan for a couple of minutes before removing.

Line up holes in duct and secure with bolt and nut provided.

CAR-MON PRODUCTS, INC. 1225 Davis Road, Elgin, IL 60123 Phone (847) 695-9000 Web Site: www.car-mon.com e-mail: info@car-mon.com