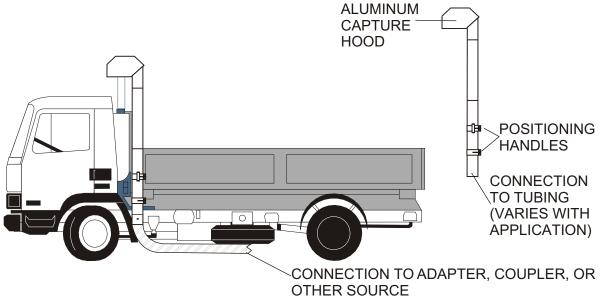

#### **OPERATION**

- Depending on the application, the flexible tubing and exhaust connection end may vary. The connection end may be attached to an exhaust adapter, coupler fitting, or wall box.
- Place aluminum capture hood over diesel stack. If stack is curved, the curve should face the back of the hood. CAUTION: VEHICLE SHOULD NOT BE RUNNING WHEN CONNECTION CANE TO EXHAUST STACK.
- Make sure exhaust fan is running, and the connection to the, adapter or other source is secure before starting the vehicle. After service, shut vehicle down while leaving the exhaust fan running. Let cane cool down with air from fan for a couple of minutes before removing.