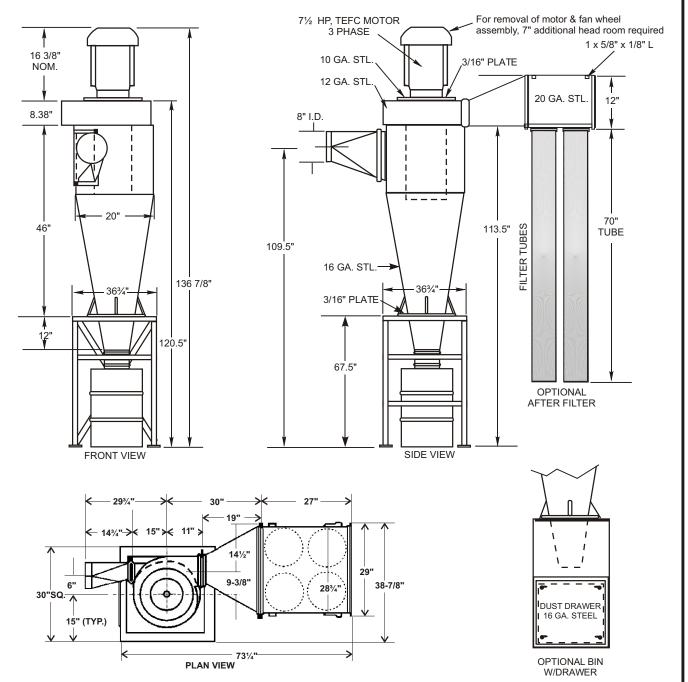

## **MODEL 207 DUST COLLECTOR SERIES CMC** STEEL CONSTRUCTION PAINTED EXTERIOR **SERIES SSC STAINLESS STEEL EXTERIOR**

## **CONTACT FACTORY FOR ALL DUST COLLECTOR APPLICATIONS**

| QTY.                                                                                                                                                                                                                              | SERIES         | MODEL | VOLTAGE | PHASE | AFTER<br>FILTER | AFTER<br>FILTER ENC. | BIN<br>W/DRAWER | Performance Table |                   |                    |     |
|-----------------------------------------------------------------------------------------------------------------------------------------------------------------------------------------------------------------------------------|----------------|-------|---------|-------|-----------------|----------------------|-----------------|-------------------|-------------------|--------------------|-----|
|                                                                                                                                                                                                                                   |                | 207   |         |       |                 |                      |                 |                   |                   |                    |     |
|                                                                                                                                                                                                                                   |                | 207   |         |       |                 |                      |                 | CFM               | FPM<br>(VELOCITY) | STATIC<br>PRESSURE | ВНР |
| SPECIFICATION  Collector will be of the high velocity cyclone type and fabricated of heavy gauge steel and complete with direct                                                                                                   |                |       |         |       |                 |                      |                 | 1600              | 4580              | 8.6"               | 5.3 |
| connected totally enclosed motor and 55 gallon drum collector. The fan wheel shall be radial blade type with                                                                                                                      |                |       |         |       |                 |                      |                 | 1800              | 5160              | 7.7"               | 5.5 |
| flat blades and constructed of 10 gauge steel, mounted directly on the fan motor shaft, and shall be essentially self-cleaning. Cyclone body shall be all welded construction, and shall be adequately stiffened internally so as |                |       |         |       |                 |                      |                 | 2000              | 5730              | 6.7"               | 5.6 |
| to properly support the cyclone. Base shall be constructed to adequately support collector and contain a 55 gallon drum for the dust collection. Optional after filter shall consist of one plenum module with assembly that      |                |       |         |       |                 |                      |                 | 2200              | 6300              | 5.5"               | 5.8 |
| includes steel transition between fan discharge and plenum holding four bags. The filter bags are of flame retardant cotton sateen fabric, tubular design with zippered bottoms. An optional steel constructed after filter       |                |       |         |       |                 |                      |                 | 2400              | 6870              | 4.3"               | 5.9 |
|                                                                                                                                                                                                                                   | ure is availab |       | Ü       |       |                 | •                    |                 | 2600              | 7450              | 3.0"               | 6.1 |