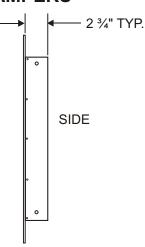

## **AUTOMATIC CLOSING BACK DRAFT DAMPERS**

NOTE: Car-Mon Automatic Closing Back Draft Dampers feature heavy gauge extruded aluminum construction with aluminum damper blades, nylon bearings and felt pad seal. When ordering, indicate quantity and size of fan for which damper is required.