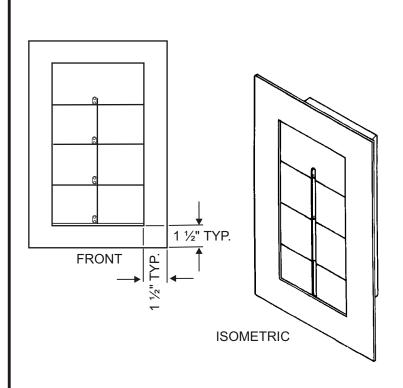

## **AUTOMATIC CLOSING BACK DRAFT DAMPERS**

NOTE: Car-Mon Automatic Closing Back Draft Dampers feature heavy gauge extruded aluminum construction with aluminum damper blades, nylon bearings and felt pad seal. When ordering, indicate quantity and size of fan for which damper is required.