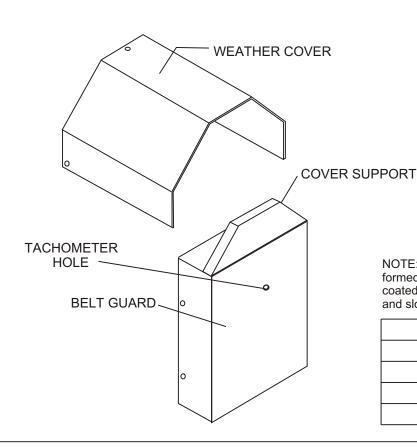

## WEATHER COVER FOR BELT DRIVE FANS

NOTE: Car-Mon Weather Covers are constructed of formed 18 ga. cold-rolled steel, polyester powder coated. Features include clipped corners for safety and slots for attachment with  $\frac{1}{4}$ -20 hex bolts.