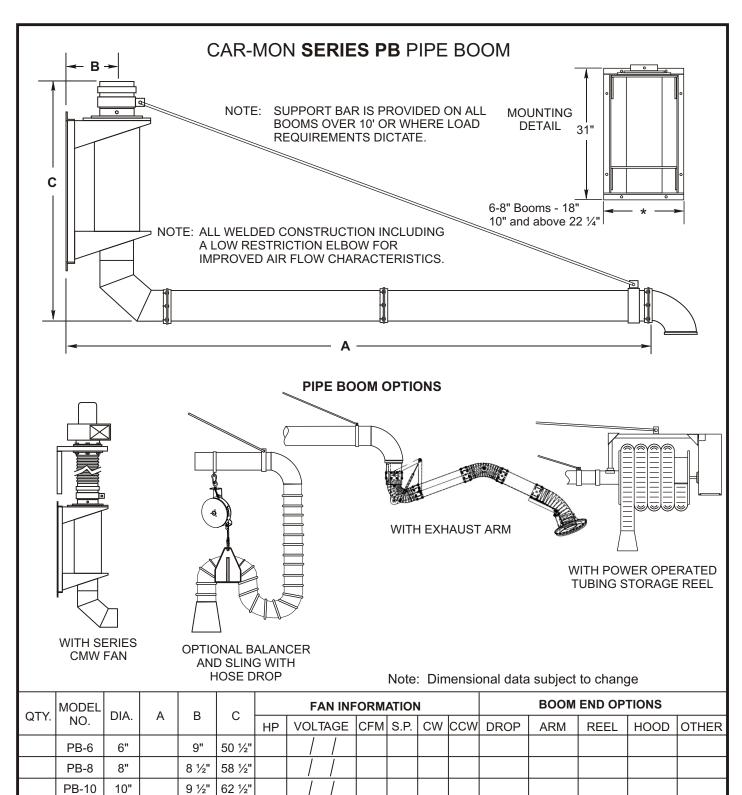

| SPECIFICATION: Tubular boom shall be the standard product of a United States exhaust system manufacturer and be of all                                                                                                                                                                                                                                                                                                                                                                                                                                                                                                                                    |  |  |  | / | 1 |  |  |  |  |  |
|-------------------------------------------------------------------------------------------------------------------------------