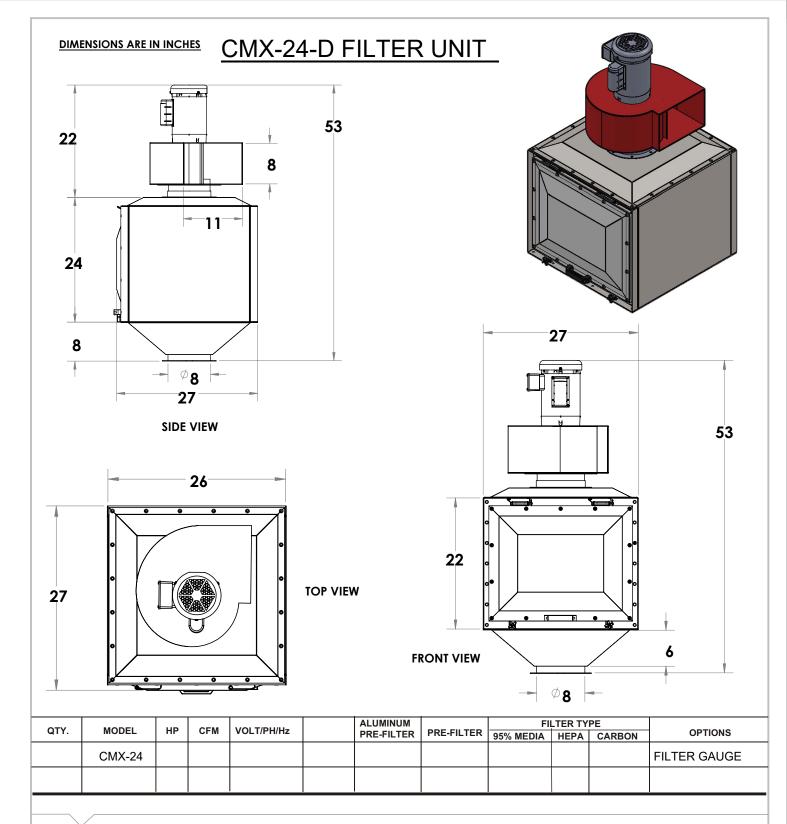

Model CMX filter unit is designed to clean contaminated air and fine nuisance dust. It shall be provided as a self-contained package with a filter and exhaust fan with hanging support lugs. The contaminated air will travel through the inlet side of the cabinet and into a three stage filtering process. The first stage aluminum pre-filter shall protect against sparks and hot embers, the second stage shall be a be MERV 8 high capacity fabric filter and a final stage MERV 15 final filter.

For filter access, cabinet shall have a removable hinged door with turn knobs for a no tool quick filter change-out. The filter box is constructed of high strength steel with a polyurethane powder coat finish. Unit shall ship assembled with easy on-site installation. Unit supplied with inlet and outlet flanged plenum's for quick bolt up connection to ducting and exhaust fan transitions.

Other sizes and custom configurations available, please consult factory. Series CMX is manufactured by Car-Mon Products, Inc. of Elgin, Illinois.