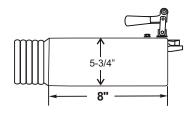

### **Series ROC EPDM Adapter**

Series **ROC** adapter designed for use on cars or small trucks. Adjustable tension vise grip assures secure attachment. For use with 3" or 4" hose.

| QTY. | MODEL | HOSE DIA |
|------|-------|----------|
|      | ROC-3 | 3"       |
|      | ROC-4 | 4"       |