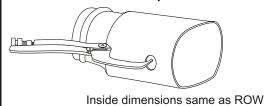

# Series ROW EPDM Adapter

Series **ROW** adapter is specially constructed with a wider opening to accommodate side by side dual exhaust configurations. For use with 3" or 4" hose.

| QTY. | MODEL | HOSE DIA |
|------|-------|----------|
|      | ROW-3 | 3"       |
|      | ROW-4 | 4"       |