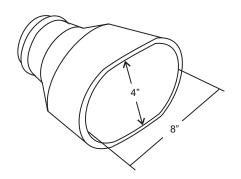

### **Series ROC EPDM Adapter**

Series **ROC** adapter designed for use on cars or small trucks. Adjustable tension vise grip assures secure attachment. For use with 3" or 4" hose.

| QTY. | MODEL | HOSE DIA |
|------|-------|----------|
|      | ROC-3 | 3"       |
|      | ROC-4 | 4"       |