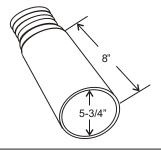

### Series RS EPDM Adapter

Series **RS** adapter is an EPDM adapter for use on cars and trucks. For 4", 5", or 6" hose.

| QTY. | MODEL | HOSE DIA |
|------|-------|----------|
|      | RS-4  | 4"       |
|      | RS-5  | 5"       |
|      | RS-6  | 6"       |

# Series RSC EPDM Adapter

Series **RS** adapter is an EPDM adapter for use on cars and trucks. Adjustable clamp grip assures secure attachment. For use with 4", 5", or 6" hose.

| QTY. | MODEL | HOSE DIA |
|------|-------|----------|
|      | RSC-4 | 4"       |
|      | RSC-5 | 5"       |
|      | RSC-6 | 6"       |