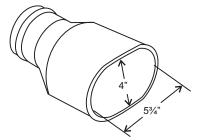

### Series RO EPDM Adapter

Series **RO** is a versatile adapter designed for use on cars and small trucks. For 3" or 4" hose

| QTY. | MODEL | HOSE DIA |
|------|-------|----------|
|      | RO-3  | 3"       |
|      | RO-4  | 4"       |