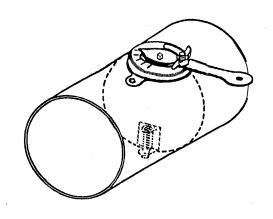

## **SERIES HD HAND DAMPERS**

Car-Mon Series HD Quadrant Locking Type Hand Dampers are of stainless steel construction with die-stamped cadmium plated damper fittings. Applications include flexible hose assemblies, M Series receptors, and duct. Larger sizes available on request.

| Quantity | Model | Size |
|----------|-------|------|
|          | HD-30 | 3"   |
|          | HD-40 | 4"   |
|          | HD-50 | 5"   |
|          | HD-60 | 6"   |
|          | HD-80 | 8"   |
|          |       |      |