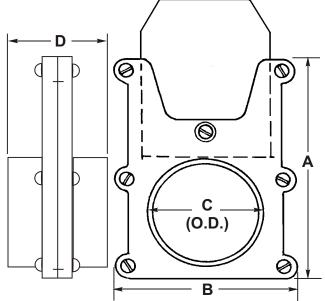

## **SERIES BG BLAST GATE DAMPERS**

Car-Mon Series BG Blast Gate Dampers are of 2-piece cast construction with fully adjustable sliding gate and set screw for permanent damper setting. Applications include use on duct for dust collecting systems and on carbon monoxide or welding fume exhaust systems. Other sizes available on request.

Pneumatic gates available. Consult factory.

| Quantity | Model  | Size | Α                   | В      | С                                 | D      |
|----------|--------|------|---------------------|--------|-----------------------------------|--------|
|          | BG-30  | 3"   | 5 %"                | 4"     | 2 <sup>1</sup> ¾"                 | 17/8"  |
|          | BG-40  | 4"   | 6 % "               | 5"     | 3 <sup>13</sup> / <sub>16</sub> " | 17/8"  |
|          | BG-50  | 5"   | 8"                  | 6"     | 43/4"                             | 2 1/8" |
|          | BG-60  | 6"   | 10"                 | 7"     | 5 % "                             | 21/8"  |
|          | BG-80  | 8"   | 12 5/8"             | 9 5%"  | 7 <sup>13</sup> / <sub>16</sub> " | 4"     |
|          | BG-100 | 10"  | 14 <sup>3</sup> ⁄8" | 113/8" | 9 <sup>13</sup> / <sub>16</sub> " | 33/4"  |