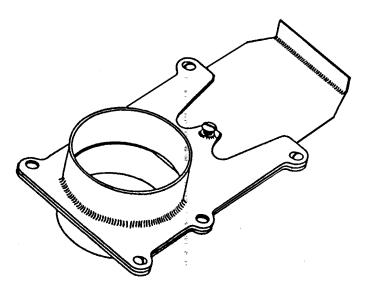

## **SERIES BG BLAST GATE DAMPERS**

Car-Mon Series BG Blast Gate Dampers are of 2-piece cast construction with fully adjustable sliding gate and set screw for permanent damper setting. Applications include use on duct for dust collecting systems and on carbon monoxide or welding fume exhaust systems. Other sizes available on request.

Pneumatic gates available. Consult factory.

| Quantity | Model  | Size | Α                   | В      | С                                 | D      |
|----------|--------|------|---------------------|--------|-----------------------------------|--------|
|          | BG-30  | 3"   | 5 %"                | 4"     | 2 <sup>1</sup> ¾"                 | 17/8"  |
|          | BG-40  | 4"   | 6 % "               | 5"     | 3 <sup>13</sup> / <sub>16</sub> " | 17/8"  |
|          | BG-50  | 5"   | 8"                  | 6"     | 43/4"                             | 2 1/8" |
|          | BG-60  | 6"   | 10"                 | 7"     | 5 % "                             | 21/8"  |
|          | BG-80  | 8"   | 12 5/8"             | 9 5%"  | 7 <sup>13</sup> / <sub>16</sub> " | 4"     |
|          | BG-100 | 10"  | 14 <sup>3</sup> ⁄8" | 113/8" | 9 <sup>13</sup> / <sub>16</sub> " | 33/4"  |